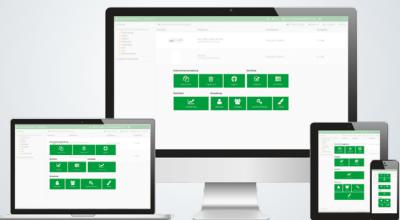

To use data effectively, optimum data management and control are essential.

REISSWOLF f.i.t. is a web-based, audit-compliant digital archive that can help you to optimise your business processes.

| —— Manage data simply via drag and drop in the digital archive.                                               |
|---------------------------------------------------------------------------------------------------------------|
| —— All file formats can be saved and archived.                                                                |
| — o Use the full-text search function to find archived documents.                                             |
| — • Use the digital archive from any location.                                                                |
| — Audit-compliant storage that meets legal specifications.                                                    |
| — Version control logs every change made to the document. Previous versions can be displayed retrospectively. |
| — Comprehensive authorisation strategy protects data from unauthorised access.                                |
| — Controlled reading and editing rights enable collaboration as a team.                                       |
| — Resubmission of deadlines and tasks.                                                                        |
| — Standardised approval workflows.                                                                            |
| — Customised workflows can be set up.                                                                         |
| — Fully web-based application: no local installation of clients and servers.                                  |
| — o Increased security thanks to additional access PIN via SMS or email.                                      |

#### **Archiving**

Documents can be viewed by multiple staff members simultaneously. The straightforward and self-explanatory folder structure makes the archive easy to use and gives users the required information transparency. Access and user rights can be customised, providing secure access to the data.

The f.i.t. online portal gives multiple staff members complete access to their data at any time and from any location.

The straightforward and self-explanatory folder structure gives the user the required information transparency.