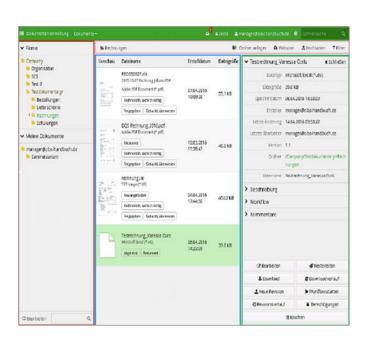

#### **Archiving**

Documents can be viewed by multiple staff members simultaneously. The straightforward and self-explanatory folder structure makes the archive easy to use and gives users the required information transparency. Access and user rights can be customised, providing secure access to the data.

The f.i.t. online portal gives multiple staff members complete access to their data at any time and from any location.

The straightforward and self-explanatory folder structure gives the user the required information transparency.